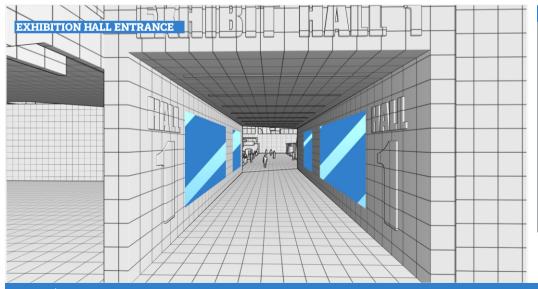

| DESCRIPTION                                | SIZE(WxH)    | QUANTITY | RATE*    |
|--------------------------------------------|--------------|----------|----------|
| SINGLE RECEPTION AREA VERTICAL BANNER      | 4000 X 12600 | 1        | £895.00  |
| PAIR OF RECEPTION AREA VERTICAL BANNERS    | 4000 X 12600 | 2        | £1525.00 |
| RECEPTION AREA VIDEO                       | 1920 X 1080  | 1        | £995.00  |
| ENTIRE RECEPTION AREA (VIDEOS AND BANNERS) |              | 3        | £2250.00 |
| NETWORKING ENTRANCE BANNERS                | 7500 X 3000  | 2        | £495.00  |
| HALL1 / 2 ENTRANCE LARGE BANNER            | 8000 X 4000  | 2        | £695.00  |
| HALL1 / 2 ENTRANCE SMALL BANNER            | 5000 X 4000  | 2        | £595.00  |
| ENTIRE HALL1 / HALL2 ENTRANCE BANNERS      | 1920 X 1080  | 4        | £1095.00 |
|                                            |              |          |          |