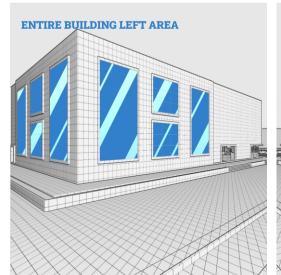

|                                       |              | 1        | 1        |
|---------------------------------------|--------------|----------|----------|
| DESCRIPTION                           | SIZE(WxH)    | QUANTITY | RATE*    |
| SINGLE VERTICAL BANNER                | 7000 X 10000 | 1        | £555.00  |
| PAIR OF VERTICAL BANNERS              | 7000 X 10000 | 2        | £945.00  |
| ENTIRE LEFT / RIGHT AREA BANNERS      | 7000 X 10000 | 4        | £1950.00 |
| SINGLE VIDEO                          | 1920 X 1080  | 1        | £745.00  |
| PAIR OF VIDEOS                        | 1920 X 1080  | 2        | £1265.00 |
| ENTIRE LEFT / RIGHT AREA VIDEOS       | 1920 X 1080  | 4        | £1950.00 |
| ENTIRE BUILDING VERTICAL BANNERS      | 7000 X 10000 | 8        | £2750.00 |
| ENTIRE BUILDING VIDEOS                | 1920 X 1080  | 8        | £2375.00 |
| ENTIRE LEFT AREA (VIDEOS AND BANNERS) |              | 4+4      | £3300.00 |
| ENTIRE RIGHT AREA(VIDEOS AND BANNERS) |              | 4+4      | £3300.00 |