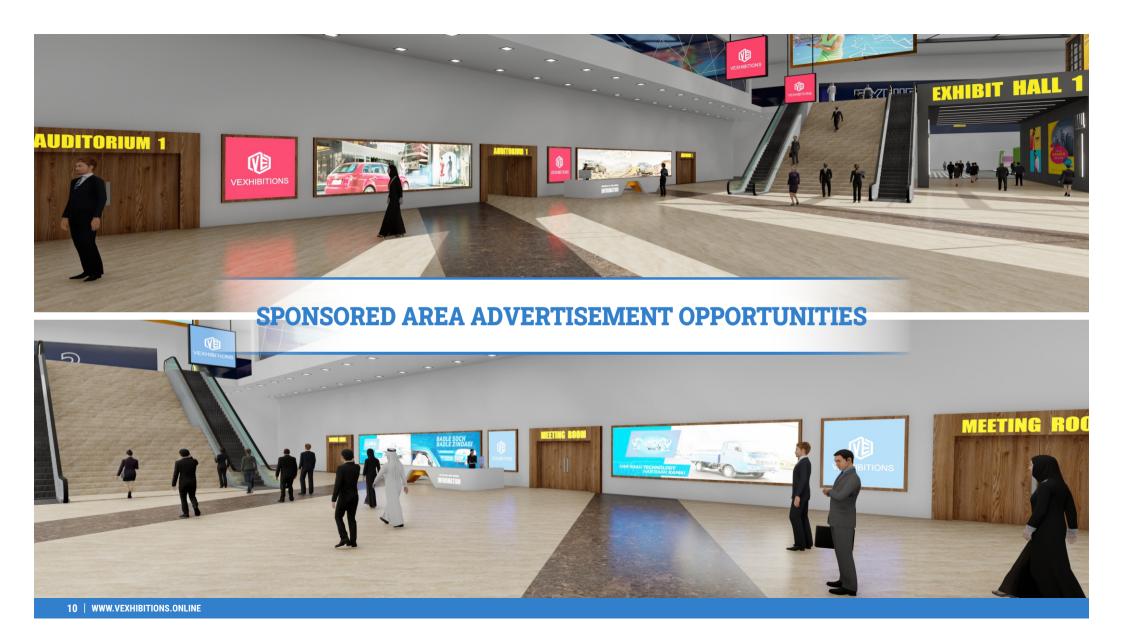

| 3000 X 9000 | 2        | £1295.00 |
| MAIN STAGE VIDEO*                       | 1920 X 1080 | 1        | £695.00  |
| PAIR OF EXIT BANNERS                    | 2500 X 1500 | 2        | £495.00  |
| ENTIRE AUDITORIUM* (VIDEOS AND BANNERS) |             | 5        | £1995.00 |







| DESCRIPTION                      | SIZE(WxH)   | QUANTITY | RATE*    |
|----------------------------------|-------------|----------|----------|
| SINGLE CAFÉ BANNER               | 4000 X 3500 | 1        | £595.00  |
| CAFÉ ENTIRE BANNERS              | 4000 X 3500 | 2        | £995.00  |
| SINGLE CAFÉ VIDEO                | 1920 X 1080 | 1        | £695.00  |
| ENTIRE CAFÉ VIDEOS               | 1920 X 1080 | 2        | £1155.00 |
| ENTIRE CAFÉ (VIDEOS AND BANNERS) |             | 4        | £1895.00 |









| DESCRIPTION                                     | SIZE(WxH)    | QUANTITY | RATE*    |
|-------------------------------------------------|--------------|----------|----------|
| AUDITORIUM AREA SPONSORS                        |              |          |          |
| BANNER 1                                        | 1800 X 1800  | 2        |          |
| BANNER 2                                        | 6500 X 1800  | 1        |          |
| BANNER 3                                        | 12000 X 1800 | 1        |          |
| RECEPTION TABLE                                 | 1800 X 600   | 1        | £1895.00 |
| MEETING AREA SPONSORS                           |              |          |          |
| BANNER 1                                        | 1800 X 1800  | 2        |