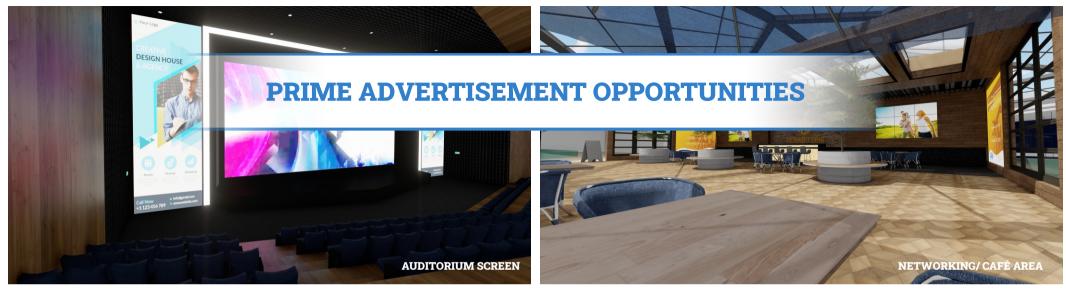

| DESCRIPTION                             | SIZE(WxH)   | QUANTITY | RATE*    |
|-----------------------------------------|-------------|----------|----------|
| SINGLE VERTICAL BANNER                  | 3000 X 9000 | 1        | £795.00  |
| PAIR OF VERTICAL BANNERS                | 3000 X 9000 | 2        | £1295.00 |
| MAIN STAGE VIDEO*                       | 1920 X 1080 | 1        | £695.00  |
| PAIR OF EXIT BANNERS                    | 2500 X 1500 | 2        | £495.00  |
| ENTIRE AUDITORIUM* (VIDEOS AND BANNERS) |             | 5        | £1995.00 |

| DESCRIPTION                      | SIZE(WxH)   | QUANTITY | RATE*    |
|----------------------------------|-------------|----------|----------|
| SINGLE CAFÉ BANNER               | 4000 X 3500 | 1        | £595.00  |
| CAFÉ ENTIRE BANNERS              | 4000 X 3500 | 2        | £995.00  |
| SINGLE CAFÉ VIDEO                | 1920 X 1080 | 1        | £695.00  |
| ENTIRE CAFÉ VIDEOS               | 1920 X 1080 | 2        | £1155.00 |
| ENTIRE CAFÉ (VIDEOS AND BANNERS) |             | 4        | £1895.00 |