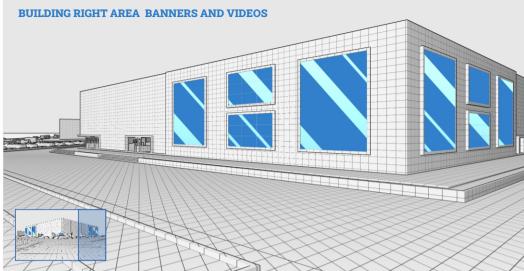

|                                       |              | 1        | 1        |
|---------------------------------------|--------------|----------|----------|
| DESCRIPTION                           | SIZE(WxH)    | QUANTITY | RATE*    |
| SINGLE VERTICAL BANNER                | 7000 X 10000 | 1        | £555.00  |
| PAIR OF VERTICAL BANNERS              | 7000 X 10000 | 2        | £945.00  |
| ENTIRE LEFT / RIGHT AREA BANNERS      | 7000 X 10000 | 4        | £1950.00 |
| SINGLE VIDEO                          | 1920 X 1080  | 1        | £745.00  |
| PAIR OF VIDEOS                        | 1920 X 1080  | 2        | £1265.00 |
| ENTIRE LEFT / RIGHT AREA VIDEOS       | 1920 X 1080  | 4        | £1950.00 |
| ENTIRE BUILDING VERTICAL BANNERS      | 7000 X 10000 | 8        | £2750.00 |
| ENTIRE BUILDING VIDEOS                | 1920 X 1080  | 8        | £2375.00 |
| ENTIRE LEFT AREA (VIDEOS AND BANNERS) |              | 4+4      | £3300.00 |
| ENTIRE RIGHT AREA(VIDEOS AND BANNERS) |              | 4+4      | £3300.00 |