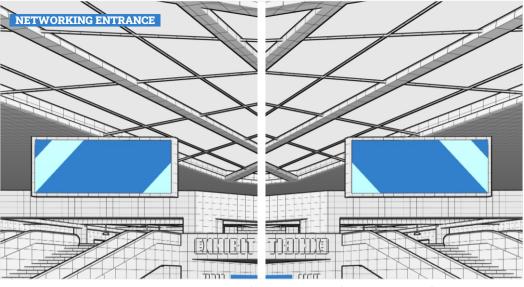

| DESCRIPTION                                | SIZE(WxH)    | QUANTITY | RATE*    |
|--------------------------------------------|--------------|----------|----------|
| SINGLE RECEPTION AREA VERTICAL BANNER      | 4000 X 12600 | 1        | £895.00  |
| PAIR OF RECEPTION AREA VERTICAL BANNERS    | 4000 X 12600 | 2        | £1525.00 |
| RECEPTION AREA VIDEO                       | 1920 X 1080  | 1        | £995.00  |
| ENTIRE RECEPTION AREA (VIDEOS AND BANNERS) |              | 3        | £2250.00 |
| NETWORKING ENTRANCE BANNERS                | 7500 X 3000  | 2        | £495.00  |
| HALL1 / 2 ENTRANCE LARGE BANNER            | 8000 X 4000  | 2        | £695.00  |
| HALL1 / 2 ENTRANCE SMALL BANNER            | 5000 X 4000  | 2        | £595.00  |
| ENTIRE HALL1 / HALL2 ENTRANCE BANNERS      | 1920 X 1080  | 4        | £1095.00 |
|                                            |              |          |          |