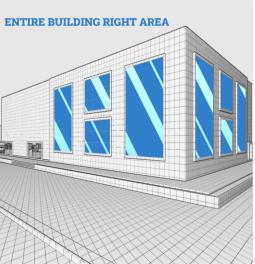

|                                       |              | 1        | 1        |
|---------------------------------------|--------------|----------|----------|
| DESCRIPTION                           | SIZE(WxH)    | QUANTITY | RATE*    |
| SINGLE VERTICAL BANNER                | 7000 X 10000 | 1        | £555.00  |
| PAIR OF VERTICAL BANNERS              | 7000 X 10000 | 2        | £945.00  |
| ENTIRE LEFT / RIGHT AREA BANNERS      | 7000 X 10000 | 4        | £1950.00 |
| SINGLE VIDEO                          | 1920 X 1080  | 1        | £745.00  |
| PAIR OF VIDEOS                        | 1920 X 1080  | 2        | £1265.00 |
| ENTIRE LEFT / RIGHT AREA VIDEOS       | 1920 X 1080  | 4        | £1950.00 |
| ENTIRE BUILDING VERTICAL BANNERS      | 7000 X 10000 | 8        | £2750.00 |
| ENTIRE BUILDING VIDEOS                | 1920 X 1080  | 8        | £2375.00 |
| ENTIRE LEFT AREA (VIDEOS AND BANNERS) |              | 4+4      | £3300.00 |
| ENTIRE RIGHT AREA(VIDEOS AND BANNERS) |              | 4+4      | £3300.00 |