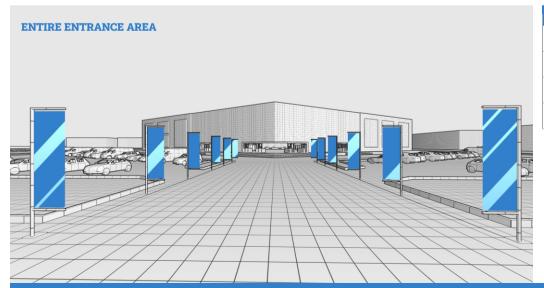

| DESCRIPTION                   | SIZE(WxH)   | QUANTITY | RATE*    |
|-------------------------------|-------------|----------|----------|
| SINGLE VERTICAL BANNER        | 1000 X 3000 | 1        | £345.00  |
| LEFT ROW OF VERTICAL BANNERS  | 1000 X 3000 | 6        | £1760.00 |
| RIGHT ROW OF VERTICAL BANNERS | 1000 X 3000 | 6        | £1760.00 |
| ENTIRE ENTRANCE AREA          | 1000 X 3000 | 12       | £3150.00 |