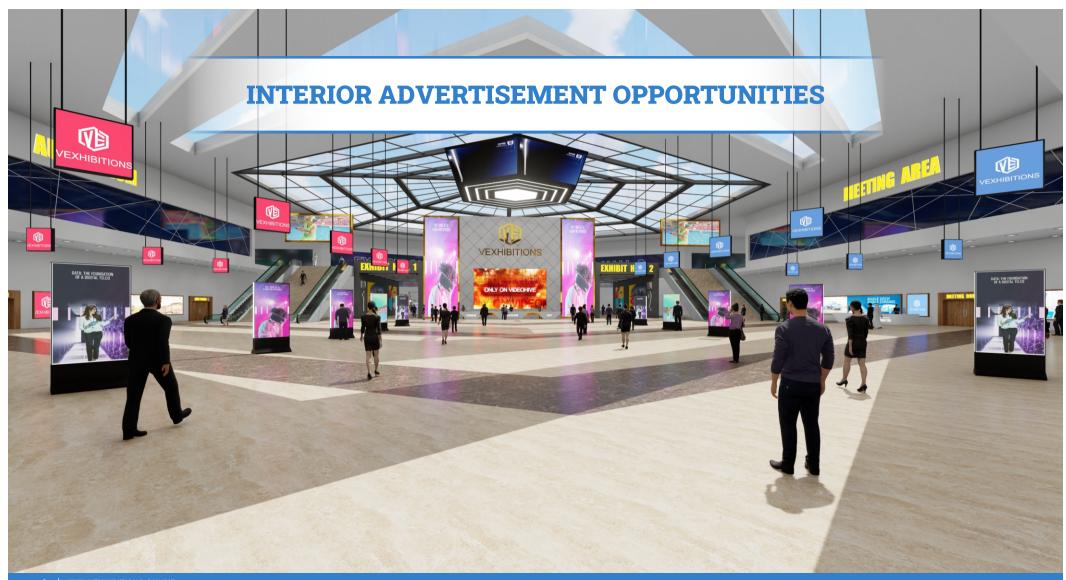

| DESCRIPTION                                         | SIZE(WxH)   | QUANTITY | RATE*    |
|-----------------------------------------------------|-------------|----------|----------|
| SINGLE HANGING BANNER                               | 1000 X 1000 | 1        | £275.00  |
| ROW OF LOBBY HANGING BANNERS                        | 1000 X 1000 | 5        | £1165.00 |
| ENTIRE LEFT / RIGHT LOBBY HANGING BANNERS           | 1000 X 1000 | 10       | £2065.00 |
| ENTIRE LOBBY HANGING BANNERS                        | 1000 X 1000 | 20       | £3450.00 |
| SINGLE MONOPLINTH                                   | 1000 X 2000 | 1        | £1265.00 |
| ENTIRE LEFT / RIGHT LOBBY MONOPLINTHS               | 1000 X 2000 | 5        | £1675.00 |
| ENTIRE LOBBY MONOPLINTHS                            | 1000 X 2000 | 10       | £2950.00 |
| ENTIRE LEFT LOBBY (HANGING BANNERS AND MONOPLINTHS) |             | 15       | £2995.00 |
| ENTIRE RIGHT LOBBY(HANGING BANNERS AND MONOPLINTHS) |             | 15       | £2995.00 |
| ENTIRE LOBBY (HANGING BANNERS AND MONOPLINTHS)      |             | 30       | £4495.00 |