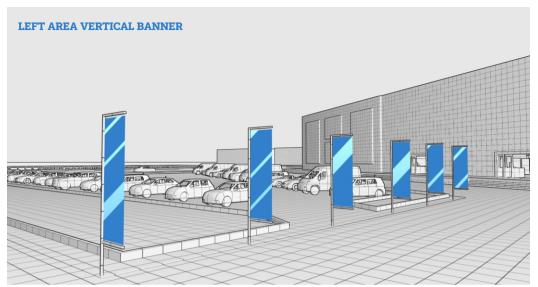

| DESCRIPTION                   | SIZE(WxH)   | QUANTITY | RATE*    |
|-------------------------------|-------------|----------|----------|
| SINGLE VERTICAL BANNER        | 1000 X 3000 | 1        | £345.00  |
| LEFT ROW OF VERTICAL BANNERS  | 1000 X 3000 | 6        | £1760.00 |
| RIGHT ROW OF VERTICAL BANNERS | 1000 X 3000 | 6        | £1760.00 |
| ENTIRE ENTRANCE AREA          | 1000 X 3000 | 12       | £3150.00 |