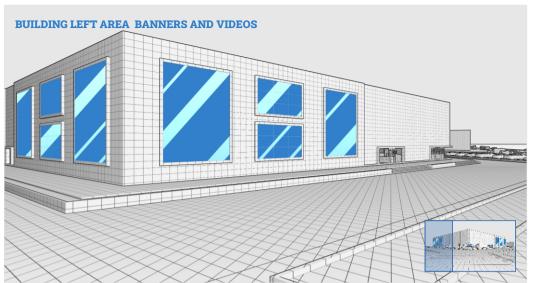

|                                       |              | 1        | 1        |
|---------------------------------------|--------------|----------|----------|
| DESCRIPTION                           | SIZE(WxH)    | QUANTITY | RATE*    |
| SINGLE VERTICAL BANNER                | 7000 X 10000 | 1        | £555.00  |
| PAIR OF VERTICAL BANNERS              | 7000 X 10000 | 2        | £945.00  |
| ENTIRE LEFT / RIGHT AREA BANNERS      | 7000 X 10000 | 4        | £1950.00 |
| SINGLE VIDEO                          | 1920 X 1080  | 1        | £745.00  |
| PAIR OF VIDEOS                        | 1920 X 1080  | 2        | £1265.00 |
| ENTIRE LEFT / RIGHT AREA VIDEOS       | 1920 X 1080  | 4        | £1950.00 |
| ENTIRE BUILDING VERTICAL BANNERS      | 7000 X 10000 | 8        | £2750.00 |
| ENTIRE BUILDING VIDEOS                | 1920 X 1080  | 8        | £2375.00 |
| ENTIRE LEFT AREA (VIDEOS AND BANNERS) |              | 4+4      | £3300.00 |
| ENTIRE RIGHT AREA(VIDEOS AND BANNERS) |              | 4+4      | £3300.00 |