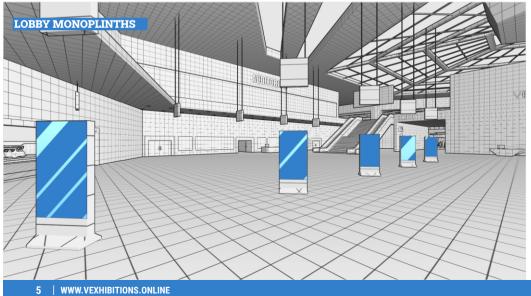

| DESCRIPTION                                         | SIZE(WxH)   | QUANTITY | RATE*    |
|-----------------------------------------------------|-------------|----------|----------|
| SINGLE HANGING BANNER                               | 1000 X 1000 | 1        | £275.00  |
| ROW OF LOBBY HANGING BANNERS                        | 1000 X 1000 | 5        | £1165.00 |
| ENTIRE LEFT / RIGHT LOBBY HANGING BANNERS           | 1000 X 1000 | 10       | £2065.00 |
| ENTIRE LOBBY HANGING BANNERS                        | 1000 X 1000 | 20       | £3450.00 |
| SINGLE MONOPLINTH                                   | 1000 X 2000 | 1        | £1265.00 |
| ENTIRE LEFT / RIGHT LOBBY MONOPLINTHS               | 1000 X 2000 | 5        | £1675.00 |
| ENTIRE LOBBY MONOPLINTHS                            | 1000 X 2000 | 10       | £2950.00 |
| ENTIRE LEFT LOBBY (HANGING BANNERS AND MONOPLINTHS) |             | 15       | £2995.00 |
| ENTIRE RIGHT LOBBY(HANGING BANNERS AND MONOPLINTHS) |             | 15       | £2995.00 |
| ENTIRE LOBBY (HANGING BANNERS AND MONOPLINTHS)      |             | 30       | £4495.00 |