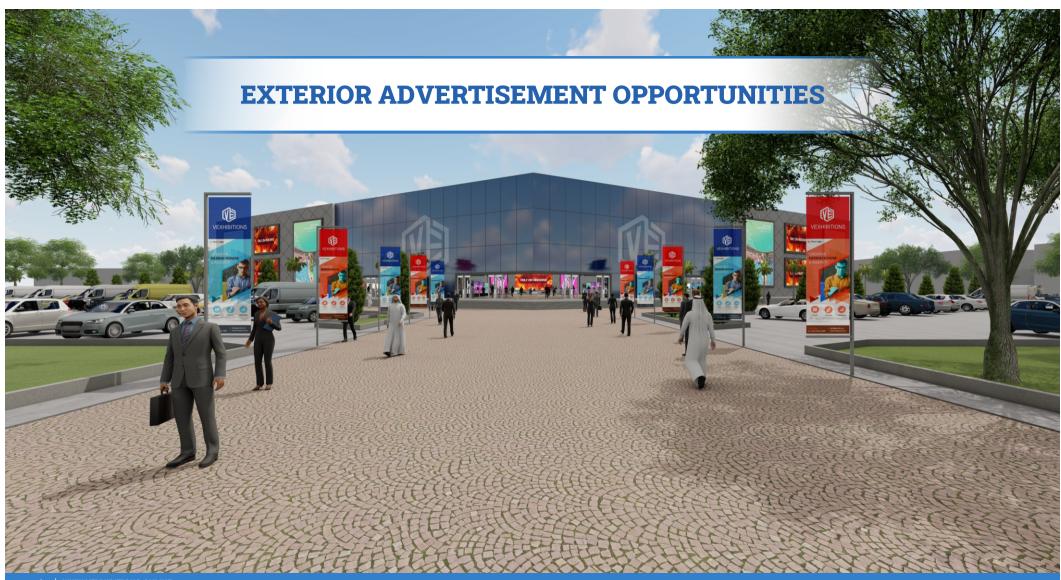

| DESCRIPTION                   | SIZE(WxH)   | QUANTITY | RATE*    |
|-------------------------------|-------------|----------|----------|
| SINGLE VERTICAL BANNER        | 1000 X 3000 | 1        | £345.00  |
| LEFT ROW OF VERTICAL BANNERS  | 1000 X 3000 | 6        | £1760.00 |
| RIGHT ROW OF VERTICAL BANNERS | 1000 X 3000 | 6        | £1760.00 |
| ENTIRE ENTRANCE AREA          | 1000 X 3000 | 12       | £3150.00 |