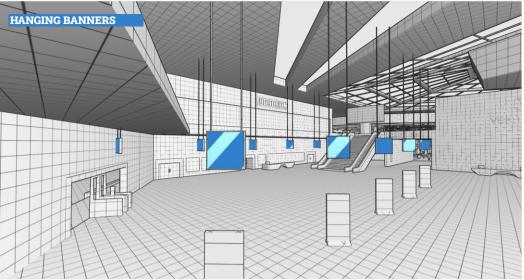

| DESCRIPTION                                         | SIZE(WxH)   | QUANTITY | RATE*    |
|-----------------------------------------------------|-------------|----------|----------|
| SINGLE HANGING BANNER                               | 1000 X 1000 | 1        | £275.00  |
| ROW OF LOBBY HANGING BANNERS                        | 1000 X 1000 | 5        | £1165.00 |
| ENTIRE LEFT / RIGHT LOBBY HANGING BANNERS           | 1000 X 1000 | 10       | £2065.00 |
| ENTIRE LOBBY HANGING BANNERS                        | 1000 X 1000 | 20       | £3450.00 |
| SINGLE MONOPLINTH                                   | 1000 X 2000 | 1        | £1265.00 |
| ENTIRE LEFT / RIGHT LOBBY MONOPLINTHS               | 1000 X 2000 | 5        | £1675.00 |
| ENTIRE LOBBY MONOPLINTHS                            | 1000 X 2000 | 10       | £2950.00 |
| ENTIRE LEFT LOBBY (HANGING BANNERS AND MONOPLINTHS) |             | 15       | £2995.00 |
| ENTIRE RIGHT LOBBY(HANGING BANNERS AND MONOPLINTHS) |             | 15       | £2995.00 |
| ENTIRE LOBBY (HANGING BANNERS AND MONOPLINTHS)      |             | 30       | £4495.00 |