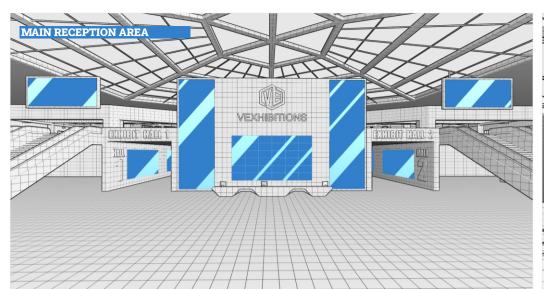

| DESCRIPTION                                | SIZE(WxH)    | QUANTITY | RATE*    |
|--------------------------------------------|--------------|----------|----------|
| SINGLE RECEPTION AREA VERTICAL BANNER      | 4000 X 12600 | 1        | £895.00  |
| PAIR OF RECEPTION AREA VERTICAL BANNERS    | 4000 X 12600 | 2        | £1525.00 |
| RECEPTION AREA VIDEO                       | 1920 X 1080  | 1        | £995.00  |
| ENTIRE RECEPTION AREA (VIDEOS AND BANNERS) |              | 3        | £2250.00 |
| NETWORKING ENTRANCE BANNERS                | 7500 X 3000  | 2        | £495.00  |
| HALL1 / 2 ENTRANCE LARGE BANNER            | 8000 X 4000  | 2        | £695.00  |
| HALL1 / 2 ENTRANCE SMALL BANNER            | 5000 X 4000  | 2        | £595.00  |
| ENTIRE HALL1 / HALL2 ENTRANCE BANNERS      | 1920 X 1080  | 4        | £1095.00 |
|                                            |              |          |          |