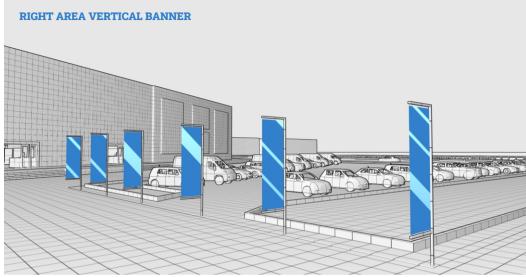

| DESCRIPTION                   | SIZE(WxH)   | QUANTITY | RATE*    |
|-------------------------------|-------------|----------|----------|
| SINGLE VERTICAL BANNER        | 1000 X 3000 | 1        | £345.00  |
| LEFT ROW OF VERTICAL BANNERS  | 1000 X 3000 | 6        | £1760.00 |
| RIGHT ROW OF VERTICAL BANNERS | 1000 X 3000 | 6        | £1760.00 |
| ENTIRE ENTRANCE AREA          | 1000 X 3000 | 12       | £3150.00 |