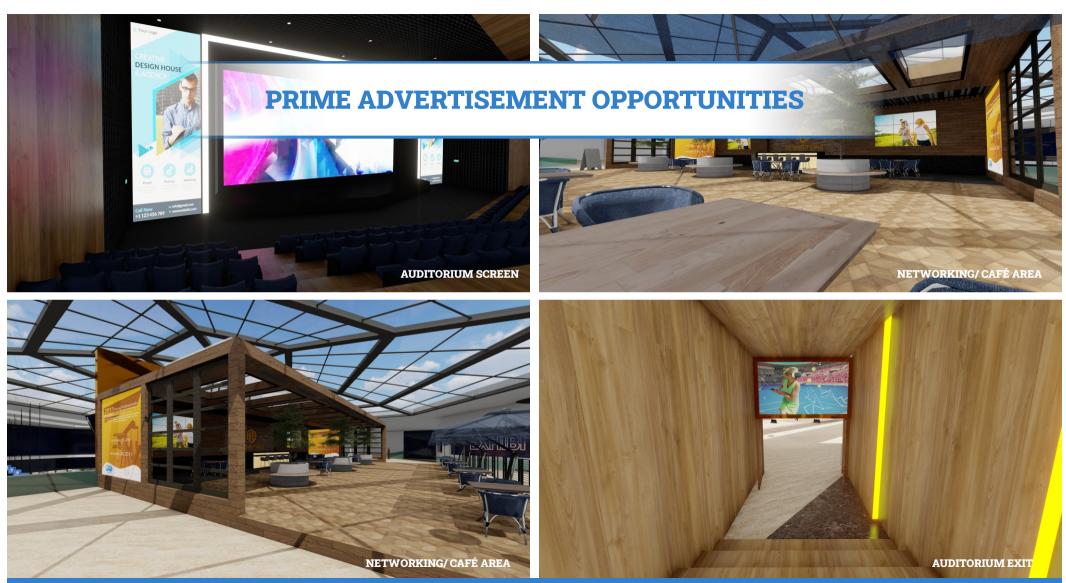

| DESCRIPTION                             | SIZE(WxH)   | QUANTITY | RATE*    |
|-----------------------------------------|-------------|----------|----------|
| SINGLE VERTICAL BANNER                  | 3000 X 9000 | 1        | £795.00  |
| PAIR OF VERTICAL BANNERS                | 3000 X 9000 | 2        | £1295.00 |
| MAIN STAGE VIDEO*                       | 1920 X 1080 | 1        | £695.00  |
| PAIR OF EXIT BANNERS                    | 2500 X 1500 | 2        | £495.00  |
| ENTIRE AUDITORIUM* (VIDEOS AND BANNERS) |             | 5        | £1995.00 |

| DESCRIPTION                      | SIZE(WxH)   | QUANTITY | RATE*    |
|----------------------------------|-------------|----------|----------|
| SINGLE CAFÉ BANNER               | 4000 X 3500 | 1        | £595.00  |
| CAFÉ ENTIRE BANNERS              | 4000 X 3500 | 2        | £995.00  |
| SINGLE CAFÉ VIDEO                | 1920 X 1080 | 1        | £695.00  |
| ENTIRE CAFÉ VIDEOS               | 1920 X 1080 | 2        | £1155.00 |
| ENTIRE CAFÉ (VIDEOS AND BANNERS) |             | 4        | £1895.00 |