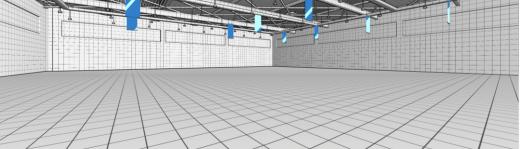

| DESCRIPTION                                         | SIZE(WxH)   | QUANTITY | RATE*    |
|-----------------------------------------------------|-------------|----------|----------|
| SINGLE HANGING BANNER                               | 1000 X 1000 | 1        | £275.00  |
| ROW OF LOBBY HANGING BANNERS                        | 1000 X 1000 | 5        | £1165.00 |
| ENTIRE LEFT / RIGHT LOBBY HANGING BANNERS           | 1000 X 1000 | 10       | £2065.00 |
| ENTIRE LOBBY HANGING BANNERS                        | 1000 X 1000 | 20       | £3450.00 |
| SINGLE MONOPLINTH                                   | 1000 X 2000 | 1        | £1265.00 |
| ENTIRE LEFT / RIGHT LOBBY MONOPLINTHS               | 1000 X 2000 | 5        | £1675.00 |
| ENTIRE LOBBY MONOPLINTHS                            | 1000 X 2000 | 10       | £2950.00 |
| ENTIRE LEFT LOBBY (HANGING BANNERS AND MONOPLINTHS) |             | 15       | £2995.00 |
| ENTIRE RIGHT LOBBY(HANGING BANNERS AND MONOPLINTHS) |             | 15       | £2995.00 |
| ENTIRE LOBBY (HANGING BANNERS AND MONOPLINTHS)      |             | 30       | £4495.00 |