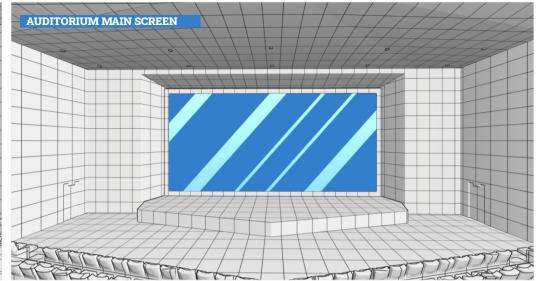

| DESCRIPTION                             | SIZE(WxH)   | QUANTITY | RATE*    |
|-----------------------------------------|-------------|----------|----------|
| SINGLE VERTICAL BANNER                  | 3000 X 9000 | 1        | £795.00  |
| PAIR OF VERTICAL BANNERS                | 3000 X 9000 | 2        | £1295.00 |
| MAIN STAGE VIDEO*                       | 1920 X 1080 | 1        | £695.00  |
| PAIR OF EXIT BANNERS                    | 2500 X 1500 | 2        | £495.00  |
| ENTIRE AUDITORIUM* (VIDEOS AND BANNERS) |             | 5        | £1995.00 |