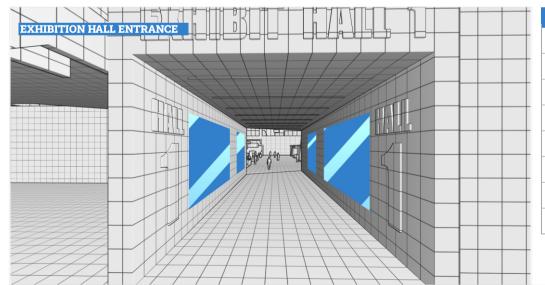

| DESCRIPTION                                | SIZE(WxH)    | QUANTITY | RATE*    |
|--------------------------------------------|--------------|----------|----------|
| SINGLE RECEPTION AREA VERTICAL BANNER      | 4000 X 12600 | 1        | £895.00  |
| PAIR OF RECEPTION AREA VERTICAL BANNERS    | 4000 X 12600 | 2        | £1525.00 |
| RECEPTION AREA VIDEO                       | 1920 X 1080  | 1        | £995.00  |
| ENTIRE RECEPTION AREA (VIDEOS AND BANNERS) |              | 3        | £2250.00 |
| NETWORKING ENTRANCE BANNERS                | 7500 X 3000  | 2        | £495.00  |
| HALL1 / 2 ENTRANCE LARGE BANNER            | 8000 X 4000  | 2        | £695.00  |
| HALL1 / 2 ENTRANCE SMALL BANNER            | 5000 X 4000  | 2        | £595.00  |
| ENTIRE HALL1 / HALL2 ENTRANCE BANNERS      | 1920 X 1080  | 4        | £1095.00 |