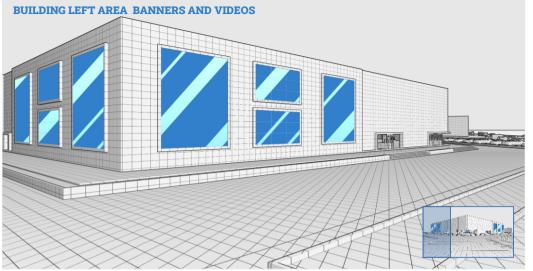

| DESCRIPTION                           | SIZE(WxH)    | QUANTITY | RATE*    |
|---------------------------------------|--------------|----------|----------|
| SINGLE VERTICAL BANNER                | 7000 X 10000 | 1        | £555.00  |
| PAIR OF VERTICAL BANNERS              | 7000 X 10000 | 2        | £945.00  |
| ENTIRE LEFT / RIGHT AREA BANNERS      | 7000 X 10000 | 4        | £1950.00 |
| SINGLE VIDEO                          | 1920 X 1080  | 1        | £745.00  |
| PAIR OF VIDEOS                        | 1920 X 1080  | 2        | £1265.00 |
| ENTIRE LEFT / RIGHT AREA VIDEOS       | 1920 X 1080  | 4        | £1950.00 |
| ENTIRE BUILDING VERTICAL BANNERS      | 7000 X 10000 | 8        | £2750.00 |
| ENTIRE BUILDING VIDEOS                | 1920 X 1080  | 8        | £2375.00 |
| ENTIRE LEFT AREA (VIDEOS AND BANNERS) |              | 4+4      | £3300.00 |
| ENTIRE RIGHT AREA(VIDEOS AND BANNERS) |              | 4+4      | £3300.00 |