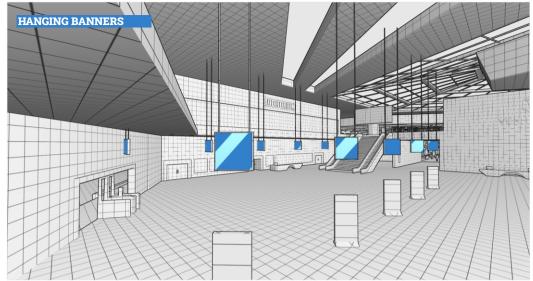

| DESCRIPTION                                         | SIZE(WxH)   | QUANTITY | RATE*    |
|-----------------------------------------------------|-------------|----------|----------|
| SINGLE HANGING BANNER                               | 1000 X 1000 | 1        | £275.00  |
| ROW OF LOBBY HANGING BANNERS                        | 1000 X 1000 | 5        | £1165.00 |
| ENTIRE LEFT / RIGHT LOBBY HANGING BANNERS           | 1000 X 1000 | 10       | £2065.00 |
| ENTIRE LOBBY HANGING BANNERS                        | 1000 X 1000 | 20       | £3450.00 |
| SINGLE MONOPLINTH                                   | 1000 X 2000 | 1        | £1265.00 |
| ENTIRE LEFT / RIGHT LOBBY MONOPLINTHS               | 1000 X 2000 | 5        | £1675.00 |
| ENTIRE LOBBY MONOPLINTHS                            | 1000 X 2000 | 10       | £2950.00 |
| ENTIRE LEFT LOBBY (HANGING BANNERS AND MONOPLINTHS) |             | 15       | £2995.00 |
| ENTIRE RIGHT LOBBY(HANGING BANNERS AND MONOPLINTHS) |             | 15       | £2995.00 |
| ENTIRE LOBBY (HANGING BANNERS AND MONOPLINTHS)      |             | 30       | £4495.00 |