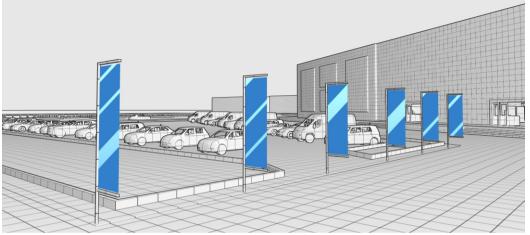

#### LEFT AREA VERTICAL BANNER

#### **RIGHT AREA VERTICAL BANNER**

ENTIRE ENTRANCE AREA

| DESCRIPTION                   | SIZE(WxH)   | QUANTITY | RATE*    |
|-------------------------------|-------------|----------|----------|
| SINGLE VERTICAL BANNER        | 1000 X 3000 | 1        | £345.00  |
| LEFT ROW OF VERTICAL BANNERS  | 1000 X 3000 | 6        | £1760.00 |
| RIGHT ROW OF VERTICAL BANNERS | 1000 X 3000 | 6        | £1760.00 |
| ENTIRE ENTRANCE AREA          | 1000 X 3000 | 12       | £3150.00 |