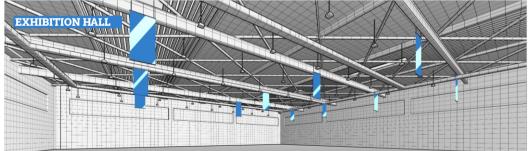

10 | WWW.VEXHIBITIONS.ONLINE

| DESCRIPTION                                     | SIZE(WxH)    | QUANTITY | RATE*    |
|-------------------------------------------------|--------------|----------|----------|
| AUDITORIUM AREA SPONSORS                        |              |          |          |
| BANNER 1                                        | 1800 X 1800  | 2        |          |
| BANNER 2                                        | 6500 X 1800  | 1        |          |
| BANNER 3                                        | 12000 X 1800 | 1        |          |
| RECEPTION TABLE                                 | 1800 X 600   | 1        | £1895.00 |
| MEETING AREA SPONSORS                           |              |          |          |
| BANNER 1                                        | 1800 X 1800  | 2        |          |
| BANNER 2                                        | 6500 X 1800  | 1        |          |
| BANNER 3                                        | 12000 X 1800 | 1        |          |
| RECEPTION TABLE                                 | 1800 X 600   | 1        | £1895.00 |
| EXHIBITION HALL1 / HALL2 SINGLE HANGING BANNER  | 15000 X 3000 | 1        | £345.00  |
| EXHIBITION HALL1 / HALL2 ROW OF HANGING BANNERS | 1500 X 3000  | 3        | £875.00  |
| EXHIBITION HALL1 / HALL2 ENTIRE HANGING BANNERS | 15000 X 3000 | 9        | £2325.00 |