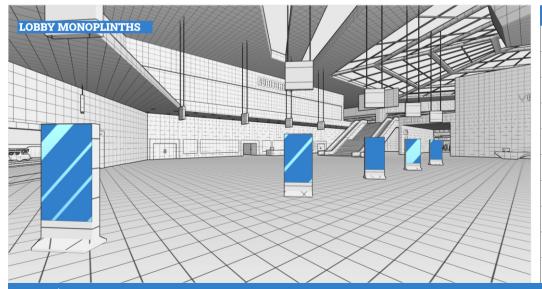

| DESCRIPTION                                         | SIZE(WxH)   | QUANTITY | RATE*    |
|-----------------------------------------------------|-------------|----------|----------|
| SINGLE HANGING BANNER                               | 1000 X 1000 | 1        | £275.00  |
| ROW OF LOBBY HANGING BANNERS                        | 1000 X 1000 | 5        | £1165.00 |
| ENTIRE LEFT / RIGHT LOBBY HANGING BANNERS           | 1000 X 1000 | 10       | £2065.00 |
| ENTIRE LOBBY HANGING BANNERS                        | 1000 X 1000 | 20       | £3450.00 |
| SINGLE MONOPLINTH                                   | 1000 X 2000 | 1        | £1265.00 |
| ENTIRE LEFT / RIGHT LOBBY MONOPLINTHS               | 1000 X 2000 | 5        | £1675.00 |
| ENTIRE LOBBY MONOPLINTHS                            | 1000 X 2000 | 10       | £2950.00 |
| ENTIRE LEFT LOBBY (HANGING BANNERS AND MONOPLINTHS) |             | 15       | £2995.00 |
| ENTIRE RIGHT LOBBY(HANGING BANNERS AND MONOPLINTHS) |             | 15       | £2995.00 |
| ENTIRE LOBBY (HANGING BANNERS AND MONOPLINTHS)      |             | 30       | £4495.00 |