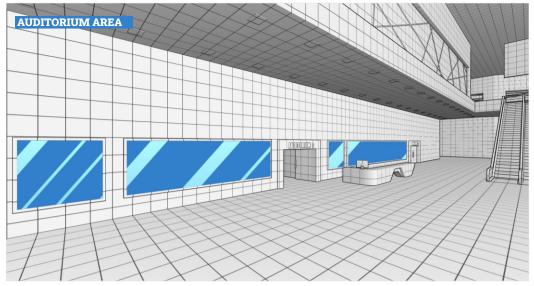

| DESCRIPTION                             | SIZE(WxH)   | QUANTITY | RATE*    |
|-----------------------------------------|-------------|----------|----------|
| SINGLE VERTICAL BANNER                  | 3000 X 9000 | 1        | £795.00  |
| PAIR OF VERTICAL BANNERS                | 3000 X 9000 | 2        | £1295.00 |
| MAIN STAGE VIDEO*                       | 1920 X 1080 | 1        | £695.00  |
| PAIR OF EXIT BANNERS                    | 2500 X 1500 | 2        | £495.00  |
| ENTIRE AUDITORIUM* (VIDEOS AND BANNERS) |             | 5        | £1995.00 |

10 | WWW.VEXHIBITIONS.ONLINE

| DESCRIPTION                                     | SIZE(WxH)    | QUANTITY | RATE*    |
|-------------------------------------------------|--------------|----------|----------|
| AUDITORIUM AREA SPONSORS                        |              |          |          |
| BANNER 1                                        | 1800 X 1800  | 2        |          |
| BANNER 2                                        | 6500 X 1800  | 1        |          |
| BANNER 3                                        | 12000 X 1800 | 1        |          |
| RECEPTION TABLE                                 | 1800 X 600   | 1        | £1895.00 |
| MEETING AREA SPONSORS                           |              |          |          |
| BANNER 1                                        | 1800 X 1800  | 2        |          |
| BANNER 2                                        | 6500 X 1800  | 1        |          |
| BANNER 3                                        | 12000 X 1800 | 1        |          |
| RECEPTION TABLE                                 | 1800 X 600   | 1        | £1895.00 |
| EXHIBITION HALL1 / HALL2 SINGLE HANGING BANNER  | 15000 X 3000 | 1        | £345.00  |
| EXHIBITION HALL1 / HALL2 ROW OF HANGING BANNERS | 1500 X 3000  | 3        | £875.00  |
| EXHIBITION HALL1 / HALL2 ENTIRE HANGING BANNERS | 15000 X 3000 | 9        | £2325.00 |