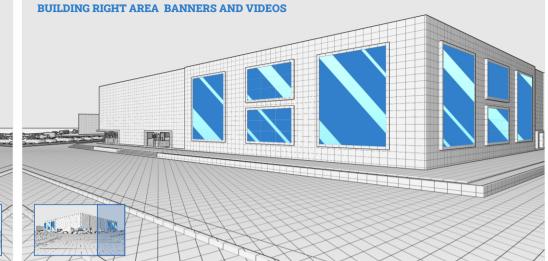

#### **RIGHT AREA VERTICAL BANNER**

ENTIRE ENTRANCE AREA

| DESCRIPTION                   | SIZE(WxH)   | QUANTITY | RATE*    |
|-------------------------------|-------------|----------|----------|
| SINGLE VERTICAL BANNER        | 1000 X 3000 | 1        | £345.00  |
| LEFT ROW OF VERTICAL BANNERS  | 1000 X 3000 | 6        | £1760.00 |
| RIGHT ROW OF VERTICAL BANNERS | 1000 X 3000 | 6        | £1760.00 |
| ENTIRE ENTRANCE AREA          | 1000 X 3000 | 12       | £3150.00 |

| DESCRIPTION                           | SIZE(WxH)    | QUANTITY | RATE*    |
|---------------------------------------|--------------|----------|----------|
| SINGLE VERTICAL BANNER                | 7000 X 10000 | 1        | £555.00  |
| PAIR OF VERTICAL BANNERS              | 7000 X 10000 | 2        | £945.00  |
| ENTIRE LEFT / RIGHT AREA BANNERS      | 7000 X 10000 | 4        | £1950.00 |
| SINGLE VIDEO                          | 1920 X 1080  | 1        | £745.00  |
| PAIR OF VIDEOS                        | 1920 X 1080  | 2        | £1265.00 |
| ENTIRE LEFT / RIGHT AREA VIDEOS       | 1920 X 1080  | 4        | £1950.00 |
| ENTIRE BUILDING VERTICAL BANNERS      | 7000 X 10000 | 8        | £2750.00 |
| ENTIRE BUILDING VIDEOS                | 1920 X 1080  | 8        | £2375.00 |
| ENTIRE LEFT AREA (VIDEOS AND BANNERS) |              | 4+4      | £3300.00 |
| ENTIRE RIGHT AREA(VIDEOS AND BANNERS) |              | 4+4      | £3300.00 |