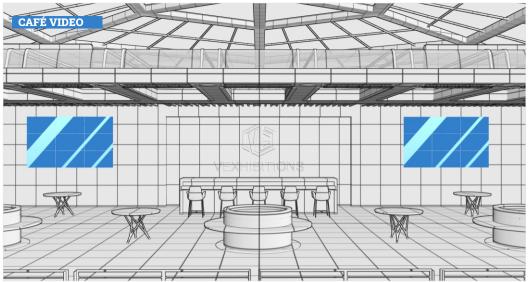

| DESCRIPTION                      | SIZE(WxH)   | QUANTITY | RATE*    |
|----------------------------------|-------------|----------|----------|
| SINGLE CAFÉ BANNER               | 4000 X 3500 | 1        | £595.00  |
| CAFÉ ENTIRE BANNERS              | 4000 X 3500 | 2        | £995.00  |
| SINGLE CAFÉ VIDEO                | 1920 X 1080 | 1        | £695.00  |
| ENTIRE CAFÉ VIDEOS               | 1920 X 1080 | 2        | £1155.00 |
| ENTIRE CAFÉ (VIDEOS AND BANNERS) |             | 4        | £1895.00 |