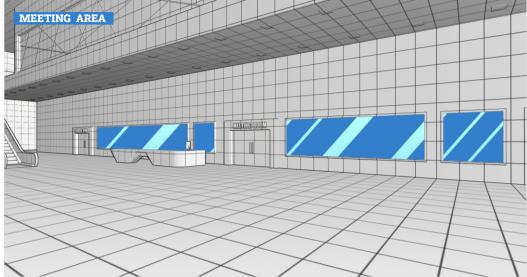

| DESCRIPTION                                | SIZE(WxH)    | QUANTITY | RATE*    |
|--------------------------------------------|--------------|----------|----------|
| SINGLE RECEPTION AREA VERTICAL BANNER      | 4000 X 12600 | 1        | £895.00  |
| PAIR OF RECEPTION AREA VERTICAL BANNERS    | 4000 X 12600 | 2        | £1525.00 |
| RECEPTION AREA VIDEO                       | 1920 X 1080  | 1        | £995.00  |
| ENTIRE RECEPTION AREA (VIDEOS AND BANNERS) |              | 3        | £2250.00 |
| NETWORKING ENTRANCE BANNERS                | 7500 X 3000  | 2        | £495.00  |
| HALL1 / 2 ENTRANCE LARGE BANNER            | 8000 X 4000  | 2        | £695.00  |
| HALL1 / 2 ENTRANCE SMALL BANNER            | 5000 X 4000  | 2        | £595.00  |
| ENTIRE HALL1 / HALL2 ENTRANCE BANNERS      | 1920 X 1080  | 4        | £1095.00 |