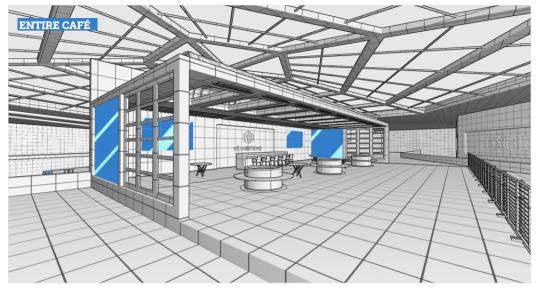

| DESCRIPTION                      | SIZE(WxH)   | QUANTITY | RATE*    |
|----------------------------------|-------------|----------|----------|
| SINGLE CAFÉ BANNER               | 4000 X 3500 | 1        | £595.00  |
| CAFÉ ENTIRE BANNERS              | 4000 X 3500 | 2        | £995.00  |
| SINGLE CAFÉ VIDEO                | 1920 X 1080 | 1        | £695.00  |
| ENTIRE CAFÉ VIDEOS               | 1920 X 1080 | 2        | £1155.00 |
| ENTIRE CAFÉ (VIDEOS AND BANNERS) |             | 4        | £1895.00 |