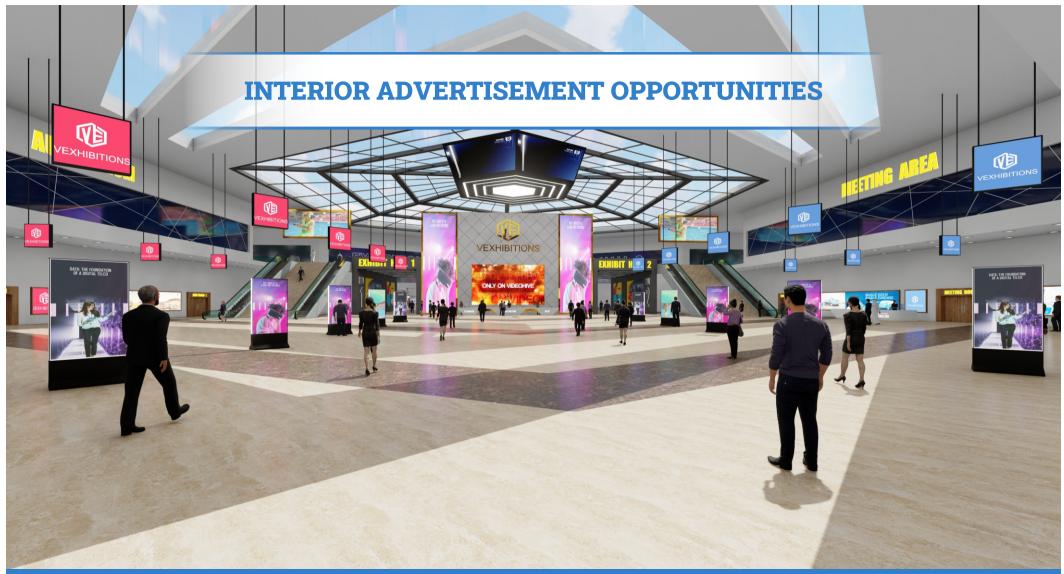

| DESCRIPTION                                         | SIZE(WxH)   | QUANTITY | RATE*    |
|-----------------------------------------------------|-------------|----------|----------|
| SINGLE HANGING BANNER                               | 1000 X 1000 | 1        | £275.00  |
| ROW OF LOBBY HANGING BANNERS                        | 1000 X 1000 | 5        | £1165.00 |
| ENTIRE LEFT / RIGHT LOBBY HANGING BANNERS           | 1000 X 1000 | 10       | £2065.00 |
| ENTIRE LOBBY HANGING BANNERS                        | 1000 X 1000 | 20       | £3450.00 |
| SINGLE MONOPLINTH                                   | 1000 X 2000 | 1        | £1265.00 |
| ENTIRE LEFT / RIGHT LOBBY MONOPLINTHS               | 1000 X 2000 | 5        | £1675.00 |
| ENTIRE LOBBY MONOPLINTHS                            | 1000 X 2000 | 10       | £2950.00 |
| ENTIRE LEFT LOBBY (HANGING BANNERS AND MONOPLINTHS) |             | 15       | £2995.00 |
| ENTIRE RIGHT LOBBY(HANGING BANNERS AND MONOPLINTHS) |             | 15       | £2995.00 |
| ENTIRE LOBBY (HANGING BANNERS AND MONOPLINTHS)      |             | 30       | £4495.00 |

| DESCRIPTION                                | SIZE(WxH)    | QUANTITY | RATE*    |
|--------------------------------------------|--------------|----------|----------|
| SINGLE RECEPTION AREA VERTICAL BANNER      | 4000 X 12600 | 1        | £895.00  |
| PAIR OF RECEPTION AREA VERTICAL BANNERS    | 4000 X 12600 | 2        | £1525.00 |
| RECEPTION AREA VIDEO                       | 1920 X 1080  | 1        | £995.00  |
| ENTIRE RECEPTION AREA (VIDEOS AND BANNERS) |              | 3        | £2250.00 |
| NETWORKING ENTRANCE BANNERS                | 7500 X 3000  | 2        | £495.00  |
| HALL1 / 2 ENTRANCE LARGE BANNER            | 8000 X 4000  | 2        | £695.00  |
| HALL1 / 2 ENTRANCE SMALL BANNER            | 5000 X 4000  | 2        | £595.00  |
| ENTIRE HALL1 / HALL2 ENTRANCE BANNERS      | 1920 X 1080  | 4        | £1095.00 |

| DESCRIPTION                             | SIZE(WxH)   | QUANTITY | RATE*    |
|-----------------------------------------|-------------|----------|----------|
| SINGLE VERTICAL BANNER                  | 3000 X 9000 | 1        | £795.00  |
| PAIR OF VERTICAL BANNERS                | 3000 X 9000 | 2        | £1295.00 |
| MAIN STAGE VIDEO*                       | 1920 X 1080 | 1        | £695.00  |
| PAIR OF EXIT BANNERS                    | 2500 X 1500 | 2        | £495.00  |
| ENTIRE AUDITORIUM* (VIDEOS AND BANNERS) |             | 5        | £1995.00 |

| DESCRIPTION                      | SIZE(WxH)   | QUANTITY | RATE*    |
|----------------------------------|-------------|----------|----------|
| SINGLE CAFÉ BANNER               | 4000 X 3500 | 1        | £595.00  |
| CAFÉ ENTIRE BANNERS              | 4000 X 3500 | 2        | £995.00  |
| SINGLE CAFÉ VIDEO                | 1920 X 1080 | 1        | £695.00  |
| ENTIRE CAFÉ VIDEOS               | 1920 X 1080 | 2        | £1155.00 |
| ENTIRE CAFÉ (VIDEOS AND BANNERS) |             | 4        | £1895.00 |

10 | WWW.VEXHIBITIONS.ONLINE

| DESCRIPTION                                     | SIZE(WxH)    | QUANTITY | RATE*    |
|-------------------------------------------------|--------------|----------|----------|
| AUDITORIUM AREA SPONSORS                        |              |          |          |
| BANNER 1                                        | 1800 X 1800  | 2        |          |
| BANNER 2                                        | 6500 X 1800  | 1        |          |
| BANNER 3                                        | 12000 X 1800 | 1        |          |
| RECEPTION TABLE                                 | 1800 X 600   | 1        | £1895.00 |
| MEETING AREA SPONSORS                           |              |          |          |
| BANNER 1                                        | 1800 X 1800  | 2        |          |
| BANNER 2                                        | 6500 X 1800  | 1        |          |
| BANNER 3                                        | 12000 X 1800 | 1        |          |
| RECEPTION TABLE                                 | 1800 X 600   | 1        | £1895.00 |
| EXHIBITION HALL1 / HALL2 SINGLE HANGING BANNER  | 15000 X 3000 | 1        | £345.00  |
| EXHIBITION HALL1 / HALL2 ROW OF HANGING BANNERS | 1500 X 3000  | 3        | £875.00  |
| EXHIBITION HALL1 / HALL2 ENTIRE HANGING BANNERS | 15000 X 3000 | 9        | £2325.00 |