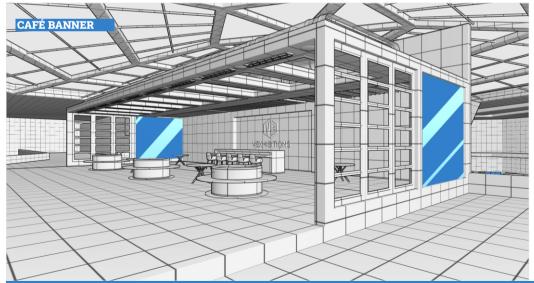

| DESCRIPTION                      | SIZE(WxH)   | QUANTITY | RATE*    |
|----------------------------------|-------------|----------|----------|
| SINGLE CAFÉ BANNER               | 4000 X 3500 | 1        | £595.00  |
| CAFÉ ENTIRE BANNERS              | 4000 X 3500 | 2        | £995.00  |
| SINGLE CAFÉ VIDEO                | 1920 X 1080 | 1        | £695.00  |
| ENTIRE CAFÉ VIDEOS               | 1920 X 1080 | 2        | £1155.00 |
| ENTIRE CAFÉ (VIDEOS AND BANNERS) |             | 4        | £1895.00 |