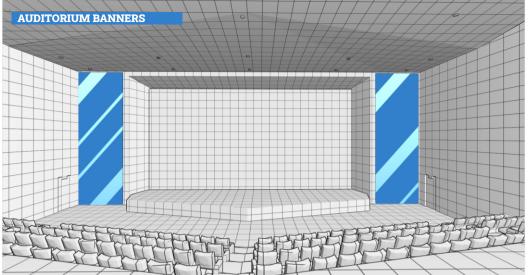

| DESCRIPTION                             | SIZE(WxH)   | QUANTITY | RATE*    |
|-----------------------------------------|-------------|----------|----------|
| SINGLE VERTICAL BANNER                  | 3000 X 9000 | 1        | £795.00  |
| PAIR OF VERTICAL BANNERS                | 3000 X 9000 | 2        | £1295.00 |
| MAIN STAGE VIDEO*                       | 1920 X 1080 | 1        | £695.00  |
| PAIR OF EXIT BANNERS                    | 2500 X 1500 | 2        | £495.00  |
| ENTIRE AUDITORIUM* (VIDEOS AND BANNERS) |             | 5        | £1995.00 |