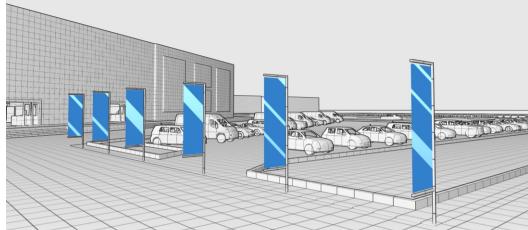

#### LEFT AREA VERTICAL BANNER

#### **RIGHT AREA VERTICAL BANNER**

ENTIRE ENTRANCE AREA

| DESCRIPTION                   | SIZE(WxH)   | QUANTITY | RATE*    |
|-------------------------------|-------------|----------|----------|
| SINGLE VERTICAL BANNER        | 1000 X 3000 | 1        | £345.00  |
| LEFT ROW OF VERTICAL BANNERS  | 1000 X 3000 | 6        | £1760.00 |
| RIGHT ROW OF VERTICAL BANNERS | 1000 X 3000 | 6        | £1760.00 |
| ENTIRE ENTRANCE AREA          | 1000 X 3000 | 12       | £3150.00 |