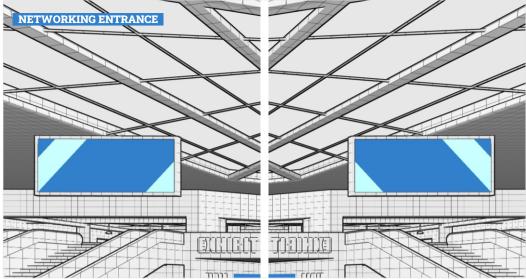

| DESCRIPTION                                | SIZE(WxH)    | QUANTITY | RATE*    |
|--------------------------------------------|--------------|----------|----------|
| SINGLE RECEPTION AREA VERTICAL BANNER      | 4000 X 12600 | 1        | £895.00  |
| PAIR OF RECEPTION AREA VERTICAL BANNERS    | 4000 X 12600 | 2        | £1525.00 |
| RECEPTION AREA VIDEO                       | 1920 X 1080  | 1        | £995.00  |
| ENTIRE RECEPTION AREA (VIDEOS AND BANNERS) |              | 3        | £2250.00 |
| NETWORKING ENTRANCE BANNERS                | 7500 X 3000  | 2        | £495.00  |
| HALL1 / 2 ENTRANCE LARGE BANNER            | 8000 X 4000  | 2        | £695.00  |
| HALL1 / 2 ENTRANCE SMALL BANNER            | 5000 X 4000  | 2        | £595.00  |
| ENTIRE HALL1 / HALL2 ENTRANCE BANNERS      | 1920 X 1080  | 4        | £1095.00 |