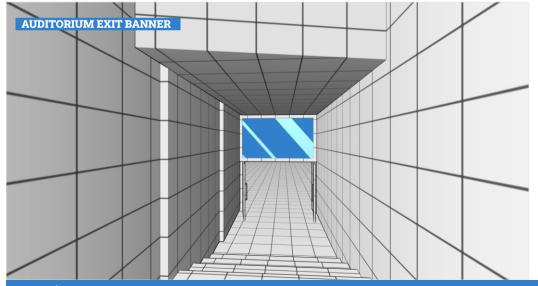

| DESCRIPTION                             | SIZE(WxH)   | QUANTITY | RATE*    |
|-----------------------------------------|-------------|----------|----------|
| SINGLE VERTICAL BANNER                  | 3000 X 9000 | 1        | £795.00  |
| PAIR OF VERTICAL BANNERS                | 3000 X 9000 | 2        | £1295.00 |
| MAIN STAGE VIDEO*                       | 1920 X 1080 | 1        | £695.00  |
| PAIR OF EXIT BANNERS                    | 2500 X 1500 | 2        | £495.00  |
| ENTIRE AUDITORIUM* (VIDEOS AND BANNERS) |             | 5        | £1995.00 |